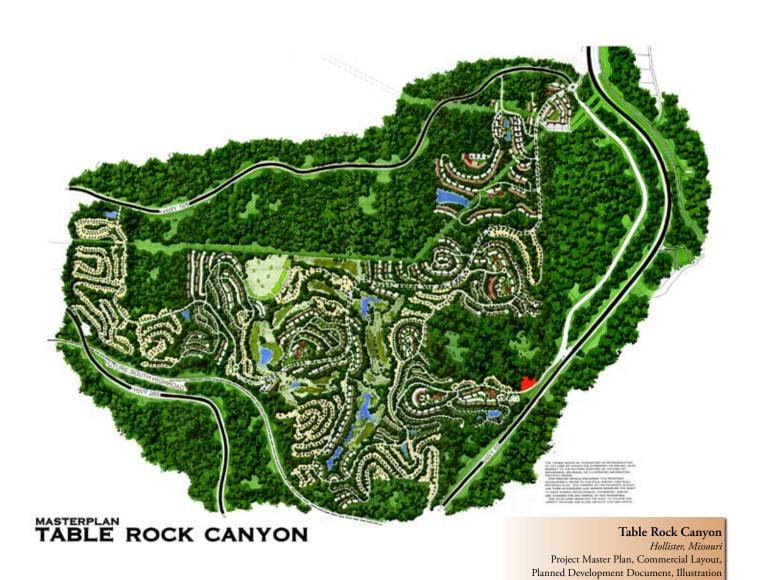

## MASTER PLANS

- Comotara Master Plan Wichita, KS
- Country Club of the Ozarks Master Plan Branson, MO
- Embassy Park Master Plan Kansas City MO
- Falcon Ridge Golf Course Dev. Master Plan Lenexa, KS
- Fall Creek Resort Master Plan Branson, MO
- Golf Course Development Master Plan Breckenridge, CO
- Holiday Hills Resort and Golf Club Master Plan Branson, MO
- Lakepoint Master Plan Wichita, KS
- Money Hill Golf Course Development Master Plan Covington, LA
- Reflection Ridge Golf Course Development Master Plan Wichita, KS
- Pizza Hut Headquarters Master Landscape Plan Wichita, KS
- Rivercut Golf Course Dev. Master Plan Springfield, MO
- SweetBay Master Plan Long Beach, MS
- Tallgrass Golf Course Development Master Plan Wichita, KS
- The Falls Commercial Master Plan Branson, MO
- Timber Lakes Master Plan Development Bonner Springs KS
- Twin Oaks Estates Master Plan Springfield, MO
- Westberry Farms Master Plan Joplin, MO
- Whispering Meadows Independence, MO
- Willowbrook Patio Homes Master Plan Overland Park, KS
- Grey Oaks, Rodrock Development Lenexa, KS
- Powers Executive Center Colorado Springs, CO
- The Sanctuary Branson, MO
- Hollister Commercial Entertainment Center Hollister, MO
- Dogwood Centre Commercial Lake of the Ozarks, MO
- The Summit Golf Course Dev. Fuzhou, China
- Woodsonia West Rodrock Lenexa, KS
- FoxBerry Estates Lake Lotawana, MO
- Copperleaf Residential Dev. Nixa, MO
- Oak Cliffe Golf Course Dev. Nixa, MO
- Central Park Residential Dev. Wichita, KS
- Table Rock Canyon Hollister, MO
- Iron Horse Residential Community Oklahoma City, OK