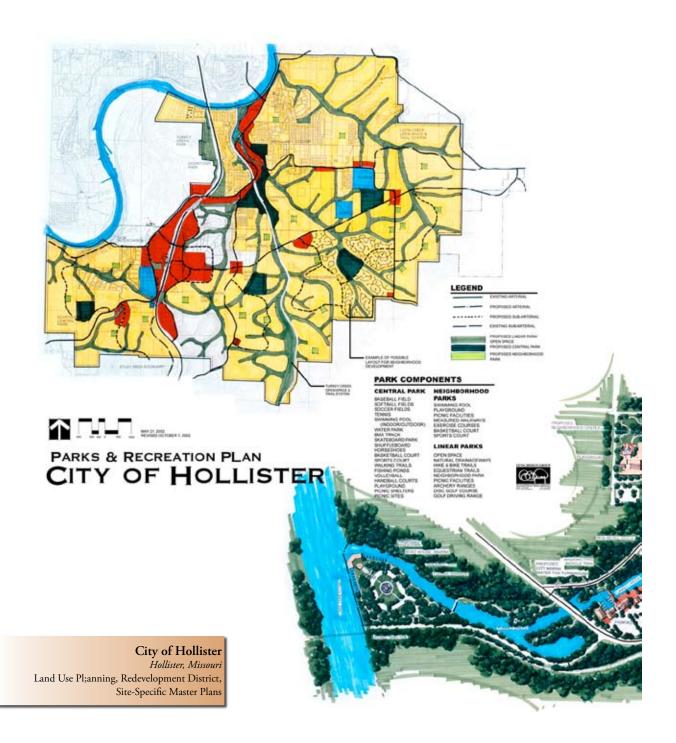

## MASTER PLANS

- Comotara Master Plan Wichita, KS
- Country Club of the Ozarks Master Plan Branson, MO
- Embassy Park Master Plan Kansas City MO
- Falcon Ridge Golf Course Dev. Master Plan Lenexa, KS
- Fall Creek Resort Master Plan Branson, MO
- Golf Course Development Master Plan Breckenridge, CO
- Holiday Hills Resort and Golf Club Master Plan Branson, MO
- Lakepoint Master Plan Wichita, KS
- Money Hill Golf Course Development Master Plan Covington, LA
- Reflection Ridge Golf Course Development Master Plan Wichita, KS
- Pizza Hut Headquarters Master Landscape Plan Wichita, KS
- Rivercut Golf Course Dev. Master Plan Springfield, MO
- SweetBay Master Plan Long Beach, MS
- Tallgrass Golf Course Development Master Plan Wichita, KS
- The Falls Commercial Master Plan Branson, MO
- Timber Lakes Master Plan Development Bonner Springs KS
- Twin Oaks Estates Master Plan Springfield, MO
- Westberry Farms Master Plan Joplin, MO
- Whispering Meadows Independence, MO
- Willowbrook Patio Homes Master Plan Overland Park, KS
- Grey Oaks, Rodrock Development Lenexa, KS
- Powers Executive Center Colorado Springs, CO
- The Sanctuary Branson, MO
- Hollister Commercial Entertainment Center Hollister, MO
- Dogwood Centre Commercial Lake of the Ozarks, MO
- The Summit Golf Course Dev. Fuzhou, China
- Woodsonia West Rodrock Lenexa, KS
- FoxBerry Estates Lake Lotawana, MO
- Copperleaf Residential Dev. Nixa, MO
- Oak Cliffe Golf Course Dev. Nixa, MO
- Central Park Residential Dev. Wichita, KS
- Table Rock Canyon Hollister, MO
- Iron Horse Residential Community Oklahoma City, OK