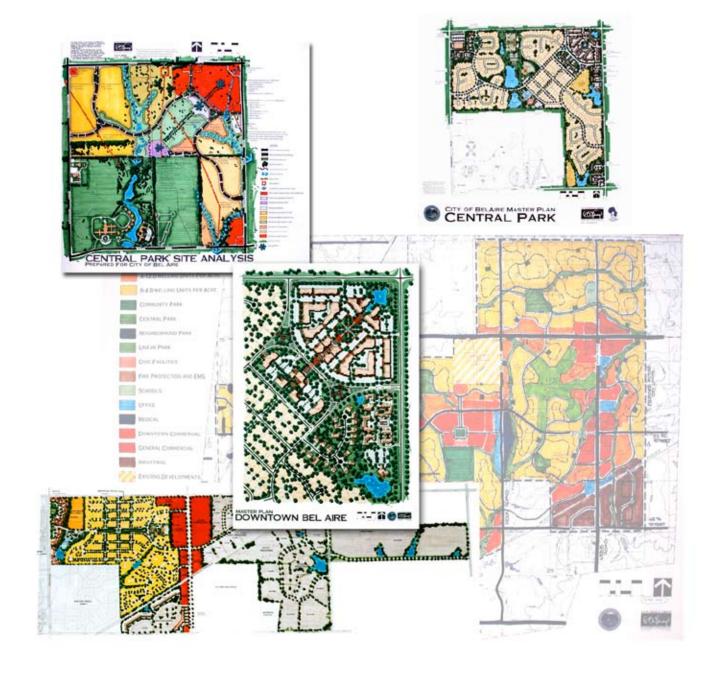

## MASTER PLANS

- Comotara Master Plan Wichita, KS
- Country Club of the Ozarks Master Plan Branson, MO
- Embassy Park Master Plan Kansas City MO
- Falcon Ridge Golf Course Dev. Master Plan Lenexa, KS
- Fall Creek Resort Master Plan Branson, MO
- Golf Course Development Master Plan Breckenridge, CO
- Holiday Hills Resort and Golf Club Master Plan Branson, MO
- Lakepoint Master Plan Wichita, KS
- Money Hill Golf Course Development Master Plan Covington, LA
- Reflection Ridge Golf Course Development Master Plan Wichita, KS
- Pizza Hut Headquarters Master Landscape Plan Wichita, KS
- Rivercut Golf Course Dev. Master Plan Springfield, MO
- SweetBay Master Plan Long Beach, MS
- Tallgrass Golf Course Development Master Plan Wichita, KS
- The Falls Commercial Master Plan Branson, MO
- Timber Lakes Master Plan Development Bonner Springs KS
- Twin Oaks Estates Master Plan Springfield, MO
- Westberry Farms Master Plan Joplin, MO
- Whispering Meadows Independence, MO
- Willowbrook Patio Homes Master Plan Overland Park, KS
- Grey Oaks, Rodrock Development Lenexa, KS
- Powers Executive Center Colorado Springs, CO
- The Sanctuary Branson, MO
- Hollister Commercial Entertainment Center Hollister, MO
- Dogwood Centre Commercial Lake of the Ozarks, MO
- The Summit Golf Course Dev. Fuzhou, China
- Woodsonia West Rodrock Lenexa, KS
- FoxBerry Estates Lake Lotawana, MO
- Copperleaf Residential Dev. Nixa, MO
- Oak Cliffe Golf Course Dev. Nixa, MO
- Central Park Residential Dev. Wichita, KS
- Table Rock Canyon Hollister, MO
- Iron Horse Residential Community Oklahoma City, OK